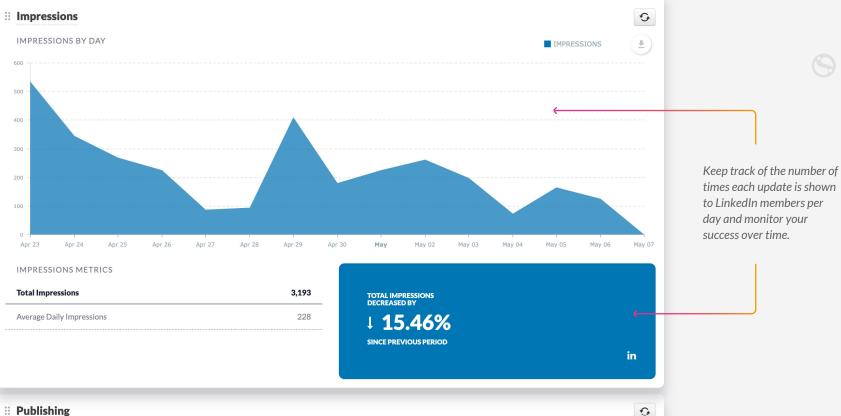

## LinkedIn Company Report

Track your company's presence on LinkedIn with insightful data.

in

Understand the responsiveness of your audience relative to the number of posts you've published to your Company Page.