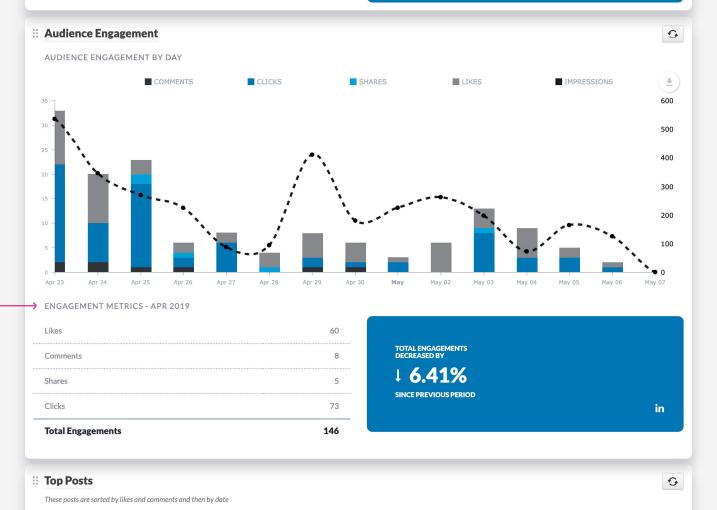

in

in

Understand how engaged your audience is by analyzing Likes, Comments, Shares and Clicks over time.

Clicks are tracked when posts you publish contain trackable links.

Analyze your top published content to your Company Page based on Comments, Likes and Clicks.