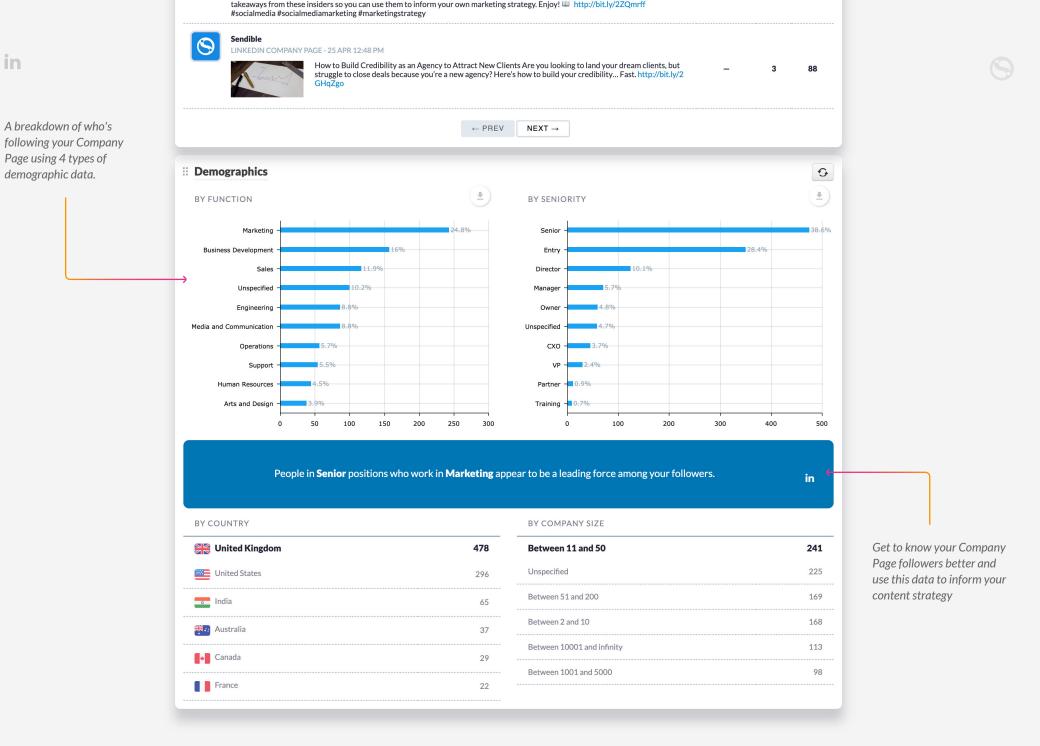

in

in

Understand how engaged your audience is by analyzing Likes, Comments, Shares and Clicks over time.

Clicks are tracked when posts you publish contain trackable links.

Analyze your top published content to your Company Page based on Comments, Likes and Clicks.