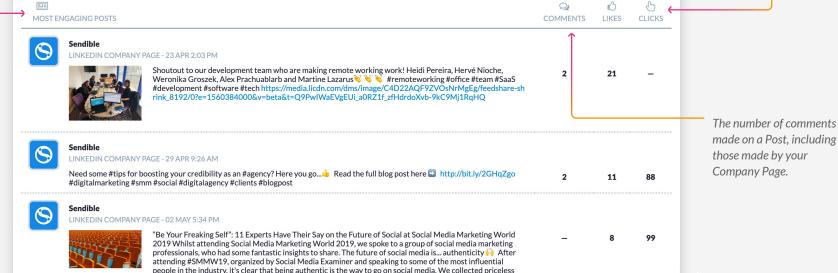

in

in

Understand how engaged your audience is by analyzing Likes, Comments, Shares and Clicks over time.

Clicks are tracked when posts you publish contain trackable links.

Analyze your top published content to your Company Page based on Comments, Likes and Clicks.