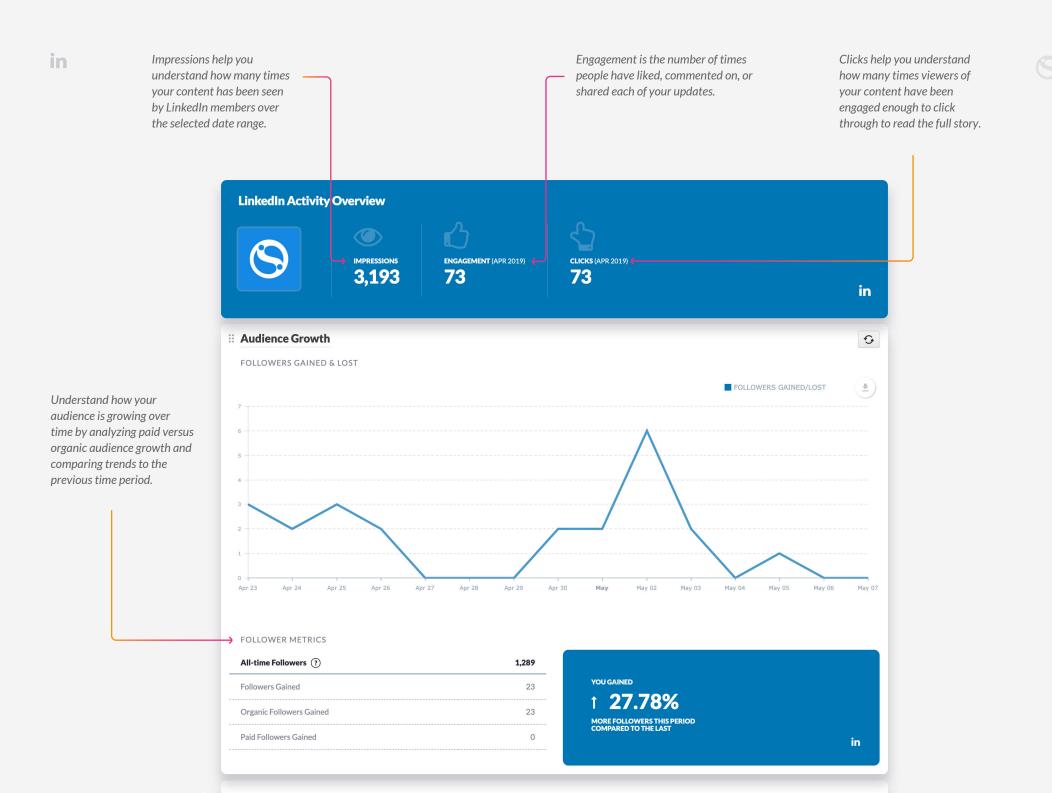

## LinkedIn Company Report

Track your company's presence on LinkedIn with insightful data.

in

Understand the responsiveness of your audience relative to the number of posts you've published to your Company Page.