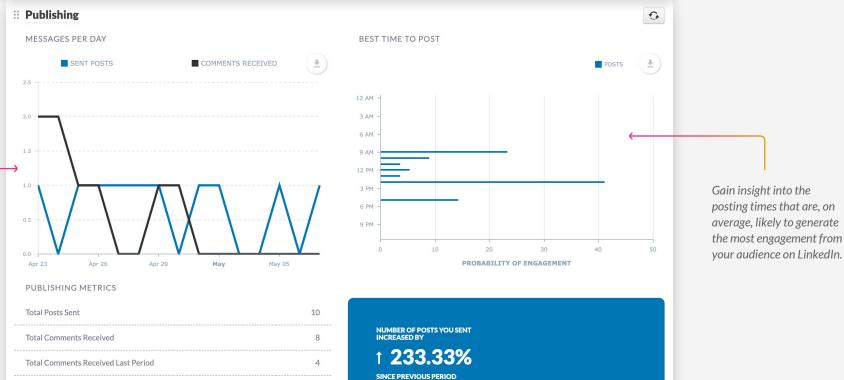

## LinkedIn Company Report

Track your company's presence on LinkedIn with insightful data.

in

Understand the responsiveness of your audience relative to the number of posts you've published to your Company Page.